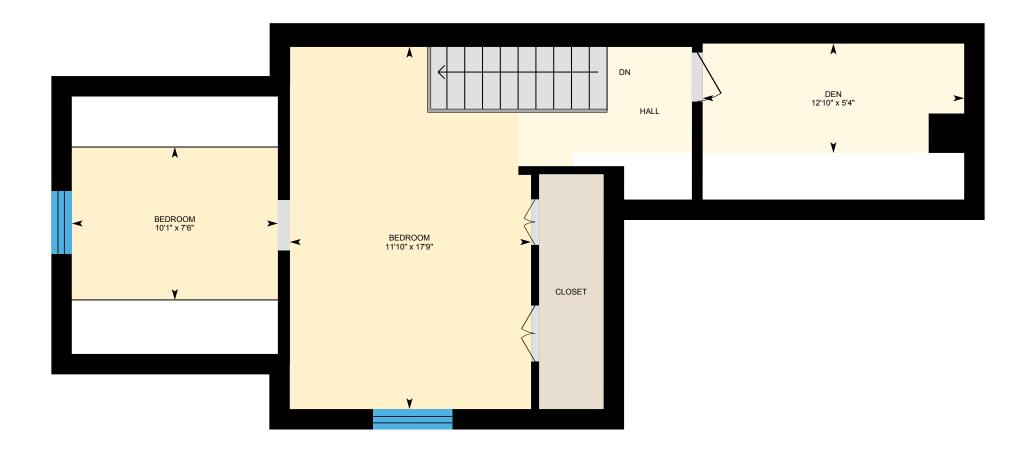

#### BASEMENT

Unfinished: 16' x 24'6"

#### BASEMENT (Below Grade) Interior Area: 392 sq ft Perimeter Wall Length: 85 ft Perimeter Wall Thickness: 12.0 in

Exterior Area: 477 sq ft