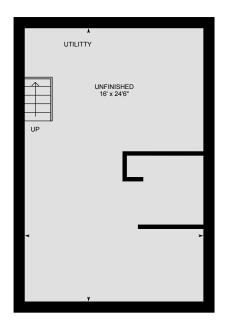

**Basement** Total Exterior Area 477 sq ft Total Interior Area 392 sq ft

White regions are excluded from total floor area. All room dimensions and floor areas must be considered approximate and are subject to independent verification. For method of measurement please see https://youriguide.com/measure/.

#### BASEMENT

Unfinished: 16' x 24'6"

#### BASEMENT (Below Grade) Interior Area: 392 sq ft Perimeter Wall Length: 85 ft Perimeter Wall Thickness: 12.0 in

Exterior Area: 477 sq ft