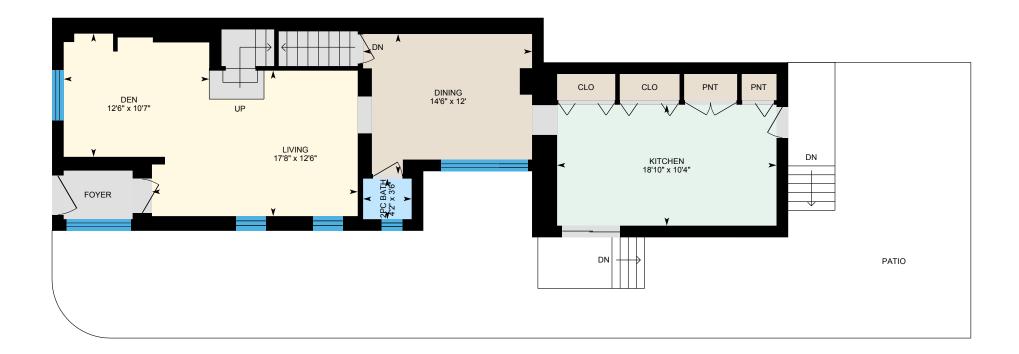

4

see https://youriguide.com/measure/.

Main FloorTotal Exterior Area 1008 sq ftTotal Interior Area 839 sq ft

PREPARED: Jun, 2020

2nd Floor Total Exterior Area 730 sq ft Total Interior Area 612 sq ft

White regions are excluded from total floor area. All room dimensions and floor areas must be considered approximate and are subject to independent verification. For method of measurement please see https://youriguide.com/measure/.

#### **Main Building**

MAIN FLOOR 2pc Bath: 3'6" x 4'2" Den: 10'7" x 12'6" Dining: 12' x 14'6" Kitchen: 10'4" x 18'10" Living: 12'6" x 17'8"

#### **Main Building**

MAIN FLOOR Interior Area: 839 sq ft Perimeter Wall Length: 169 ft Perimeter Wall Thickness: 12.0 in Exterior Area: 1008 sq ft