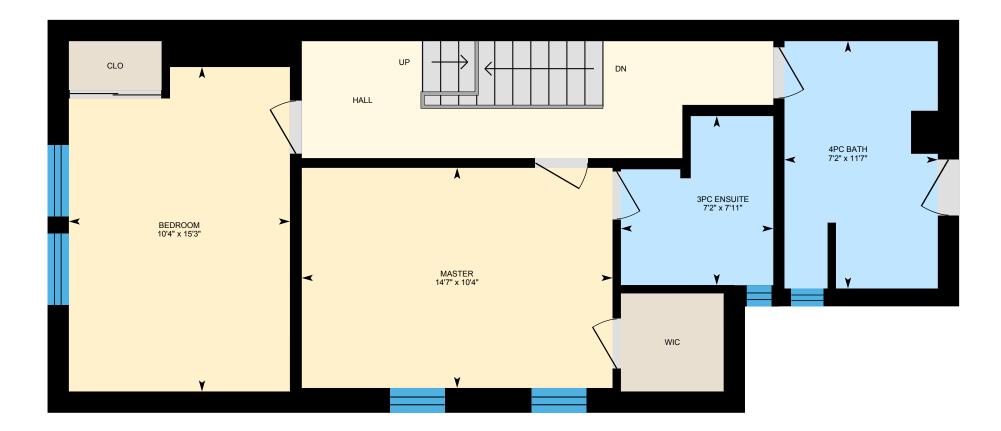

#### 2ND FLOOR

3pc Ensuite: 7'11" x 7'2" 4pc Bath: 11'7" x 7'2" Bedroom: 15'3" x 10'4" Master: 10'4" x 14'7"

#### 2ND FLOOR

Interior Area: 612 sq ft Perimeter Wall Length: 118 ft Perimeter Wall Thickness: 12.0 in Exterior Area: 730 sq ft