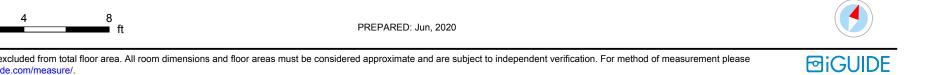

#### **3RD FLOOR**

Bedroom: 17'9" x 11'10" Bedroom: 7'6" x 10'1" Den: 5'4" x 12'10"

#### **3RD FLOOR**

Interior Area: 448 sq ft Perimeter Wall Length: 127 ft Perimeter Wall Thickness: 12.0 in Exterior Area: 575 sq ft