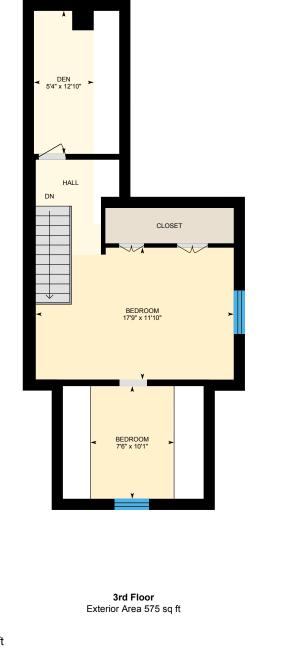

#### **3RD FLOOR**

Bedroom: 17'9" x 11'10" Bedroom: 7'6" x 10'1" Den: 5'4" x 12'10"

#### **3RD FLOOR**

Interior Area: 448 sq ft Perimeter Wall Length: 127 ft Perimeter Wall Thickness: 12.0 in Exterior Area: 575 sq ft