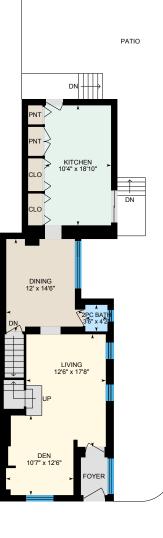

#### **Main Building**

MAIN FLOOR 2pc Bath: 3'6" x 4'2" Den: 10'7" x 12'6" Dining: 12' x 14'6" Kitchen: 10'4" x 18'10" Living: 12'6" x 17'8"

#### **Main Building**

MAIN FLOOR Interior Area: 839 sq ft Perimeter Wall Length: 169 ft Perimeter Wall Thickness: 12.0 in Exterior Area: 1008 sq ft