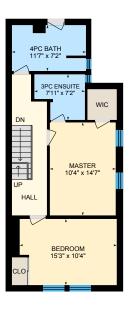

#### 2ND FLOOR

3pc Ensuite: 7'11" x 7'2" 4pc Bath: 11'7" x 7'2" Bedroom: 15'3" x 10'4" Master: 10'4" x 14'7"

#### 2ND FLOOR

Interior Area: 612 sq ft Perimeter Wall Length: 118 ft Perimeter Wall Thickness: 12.0 in Exterior Area: 730 sq ft