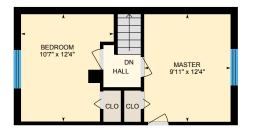

# 1203 Partington Ave, Windsor, ON

**2nd Floor** Total Exterior Area 359 sq ft Total Interior Area 296 sq ft

0 2 4

PREPARED: Jul, 2020

White regions are excluded from total floor area. All room dimensions and floor areas must be considered approximate and are subject to independent verification. For method of measurement please see https://youriguide.com/measure/.

#### 2ND FLOOR

Bedroom: 10'7" x 12'4" Master: 9'11" x 12'4"

#### 2ND FLOOR

Interior Area: 296 sq ft Perimeter Wall Length: 76 ft Perimeter Wall Thickness: 10.0 in Exterior Area: 359 sq ft