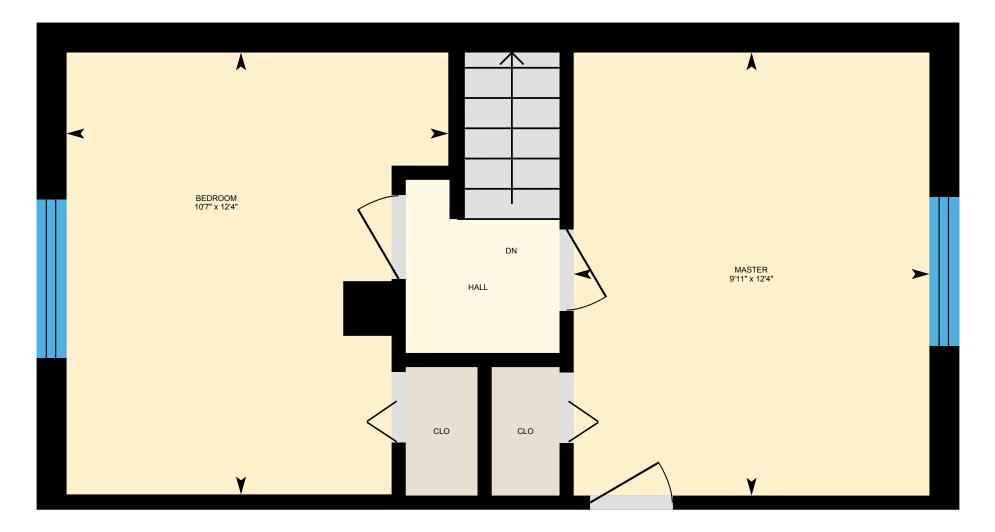

# 1203 Partington Ave, Windsor, ON

**2nd Floor** Total Exterior Area 359 sq ft Total Interior Area 296 sq ft

0 2 4

PREPARED: Jul, 2020

White regions are excluded from total floor area. All room dimensions and floor areas must be considered approximate and are subject to independent verification. For method of measurement please see https://youriguide.com/measure/.

#### 2ND FLOOR

Bedroom: 10'7" x 12'4" Master: 9'11" x 12'4"

#### 2ND FLOOR

Interior Area: 296 sq ft Perimeter Wall Length: 76 ft Perimeter Wall Thickness: 10.0 in Exterior Area: 359 sq ft