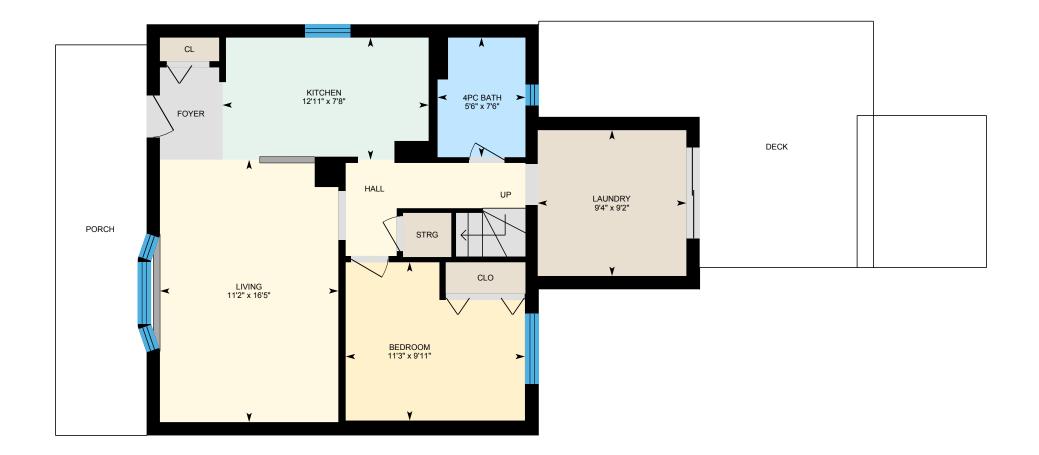

# 1203 Partington Ave, Windsor, ON

Main FloorTotal Exterior Area 740 sq ftTotal Interior Area 642 sq ft

PREPARED: Jul, 2020

**Giguide** 

White regions are excluded from total floor area. All room dimensions and floor areas must be considered approximate and are subject to independent verification. For method of measurement please see https://youriguide.com/measure/.

#### **Main Building**

MAIN FLOOR 4pc Bath: 7'6" x 5'6" Bedroom: 9'11" x 11'3" Kitchen: 7'8" x 12'11" Laundry: 9'2" x 9'4" Living: 16'5" x 11'2"

#### Main Building

MAIN FLOOR Interior Area: 642 sq ft Perimeter Wall Length: 117 ft Perimeter Wall Thickness: 10.0 in Exterior Area: 740 sq ft