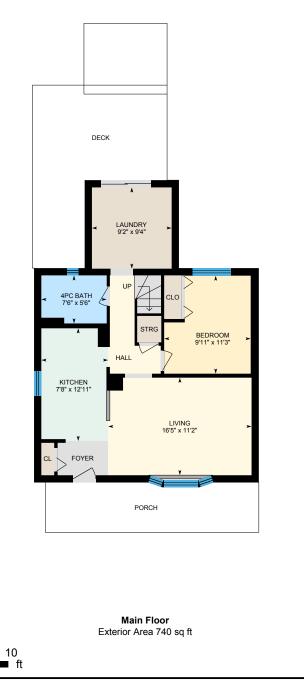

# 1203 Partington Ave, Windsor, ON

Main FloorTotal Exterior Area 740 sq ftTotal Interior Area 642 sq ft

PREPARED: Jul, 2020

**Giguide** 

White regions are excluded from total floor area. All room dimensions and floor areas must be considered approximate and are subject to independent verification. For method of measurement please see https://youriguide.com/measure/.

#### **Main Building**

MAIN FLOOR 4pc Bath: 7'6" x 5'6" Bedroom: 9'11" x 11'3" Kitchen: 7'8" x 12'11" Laundry: 9'2" x 9'4" Living: 16'5" x 11'2"

#### Main Building

MAIN FLOOR Interior Area: 642 sq ft Perimeter Wall Length: 117 ft Perimeter Wall Thickness: 10.0 in Exterior Area: 740 sq ft