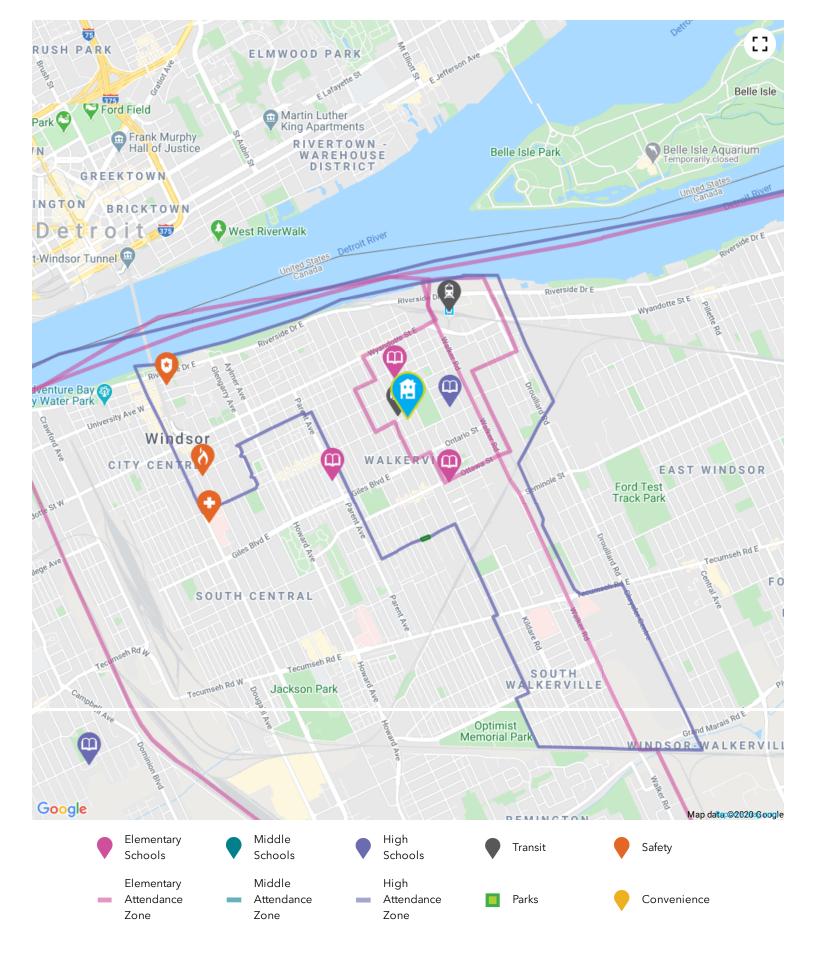

# **PUBLIC SCHOOLS (ASSIGNED)**

Your neighbourhood is part of a community of Public Schools offering Elementary, Middle, and High School programming. See the closest Public Schools near you below:

## King Edward PS

🖍 about a 5 minute walk - 0.38 KM away

Pre-Kindergarten, Kindergarten, Elementary and Middle

853 Chilver Rd, Windsor, ON N8Y 2K5, Canada

King Edward Public School has a very rich history in our community and within the Greater Essex County District School Board. We believe in the importance of home, school and community working together to provide our children with a well-rounded education and help them develop academically, socially, and emotionally. We encourage our students to conduct themselves with graciousness, courtesy and to employ good common sense in all actions. We expect the best of our Lions. We are very proud of our focus on our motto of Confident Learners, Caring Citizens, Celebrating Diversity.

## ÉÉ L'Envolée

about a 9 minute walk - 0.67 KM away

Kindergarten and Elementary

1799 Ottawa St, Windsor, ON N8Y 1R4, Canada

## Giles Campus French Immersion PS

📩 about a 12 minute walk - 0.86 KM away

Pre-Kindergarten, Kindergarten, Elementary and Middle

874 Giles Blvd E, Windsor, ON N9A 4E8, Canada

## Walkerville CI

about a 5 minute walk - 0.39 KM away

High

2100 Richmond St, Windsor, ON N8Y 1L4, Canada

At Walkerville Collegiate Institute, our school motto Nil Sine Labore (Nothing Without Work). Our incredible staff is dedicated to providing an exceptional learning environment for our students. In addition to providing a variety of Ontario Secondary School curriculum courses, we offer: Specialist High Skills Major Program in Arts & Culture, Cooperative Education and Skills To Enhance Personal Success (S.T.E.P.S). We are also very excited about all the wonderful extra-curricular activities that are available to our students.

## **CATHOLIC SCHOOLS (ASSIGNED)**

Your neighbourhood is part of a community of Catholic Schools offering Elementary, Middle, and High School programming. See the closest Catholic Schools near you below:

#### St. Anne French Immersion CS

about a 7 minute walk - 0.56 KM away

Pre-Kindergarten, Kindergarten, Elementary and Middle

1140 Monmouth Rd, Windsor, ON N8Y 3L9, Canada

We are committed to offering your child an exemplary Catholic education in a loving family environment. At our school, children are immersed in the French language and in a school community where academic excellence is the norm. Our friendly and dedicated staff is committed to helping children reach their full potential spiritually, socially, physically and academically.

## St. Angela CS

🖍 about a 17 minute walk - 1.24 KM away

Pre-Kindergarten, Kindergarten, Elementary and Middle

816 Ellis St E, Windsor, ON N8X 2H7, Canada

Our school is blessed to have an outstanding staff and pastoral team that is committed to providing an educational atmosphere that is Christ-centred, and fosters the development of each student as a responsible Catholic citizen. Working together, we create a safe, happy and exciting environment in which to learn.

# 6.7 PARKS & REC.

Whether you want to sit at a park bench with a good book or use one of the special facilities offered, you'll be happy to know that your neighbourhood is close to many wonderful recreational opportunities. See Parks and Recreation facilities near you below:

# 8.5 TRANSIT

The public transit system can be an easy, cost-effective and efficient way of getting around the city, accessible from your neighbourhood. See the closest Public Transit stops near you below:

### The nearest street-level transit stop is Lincoln at Erie

🏠 about a 1 minute walk - 0.09 KM away

http://www.citywindsor.ca...

Every second matters in an emergency, and your neighbourhood is part of a dedicated safety system of emergency agencies including Fire Stations, Police Stations, and Hospitals. See the closest facilities near you below:

# 6.5 CONVENIENCE

Being close to things you need every day makes life so much easier. See the conveniently located retailers near you below:

|      | Food Basics<br>1.8 KM away                               |                                          |  |
|------|----------------------------------------------------------|------------------------------------------|--|
|      | Address                                                  | 880 Goyeau St, Windsor, ON, N9A 1H8      |  |
|      | Esso 📩 about a 15 minute walk - 1.1 KM away              |                                          |  |
|      | Address                                                  | 824 Wyandotte St E, Windsor, ON, N9A 3J6 |  |
|      | <b>Tim Hortons</b> 📩 about a 8 minute walk - 0.6 KM away |                                          |  |
|      | Address                                                  | 1920 Ottawa St, Windsor, ON, N8Y 1R7     |  |
| 4-1- | GoodLife Fitnes                                          | S                                        |  |