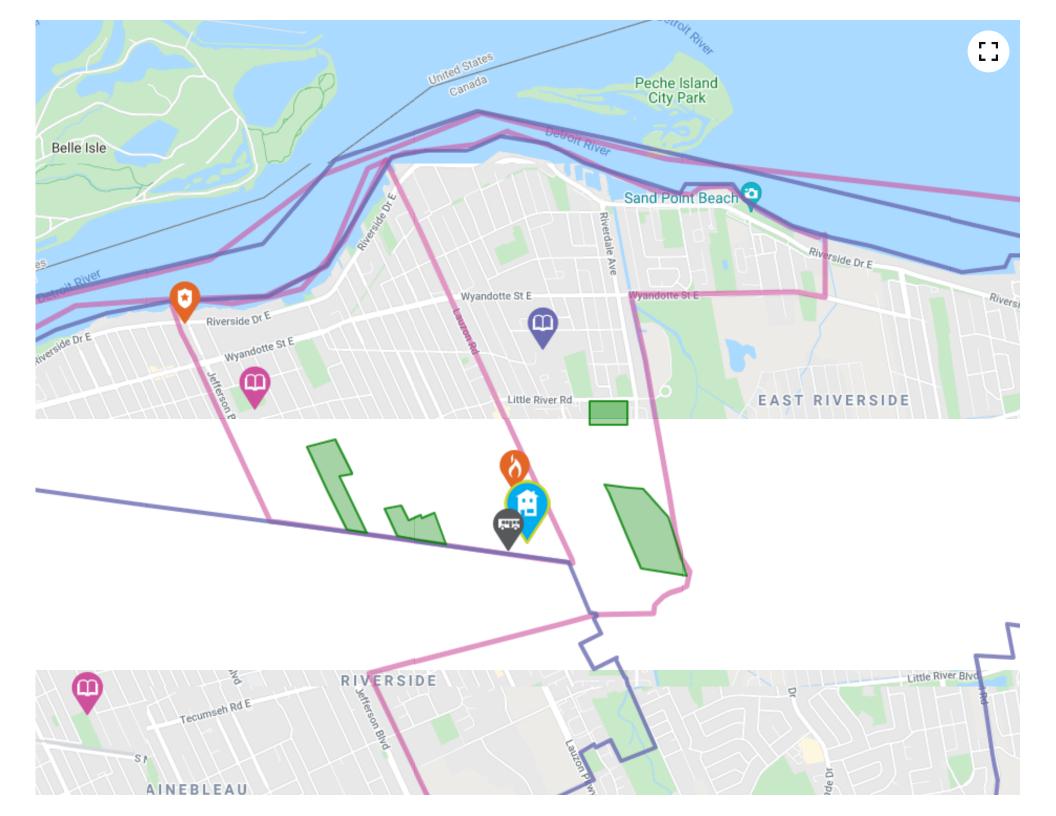

### **PUBLIC SCHOOLS (ASSIGNED)**

Your neighbourhood is part of a community of Public Schools offering Elementary, Middle, and High School programming. See the closest Public Schools near you below:

## **CATHOLIC SCHOOLS (ASSIGNED)**

Your neighbourhood is part of a community of Catholic Schools offering Elementary, Middle, and High School programming. See the closest Catholic Schools near you below:

## **TRANSIT**

The public transit system can be an easy, cost-effective and efficient way of getting around the city, accessible from your neighbourhood. See the closest Public Transit stops near you below:

## The nearest street-level transit stop is Lauzon Parkway at VIA

Tracks 🏚 about a 2 minute walk - 0.14 KM away

http://www.citywindsor.ca...

Every second matters in an emergency, and your neighbourhood is part of a dedicated safety system of emergency agencies including Fire Stations, Police Stations, and Hospitals. See the closest facilities near you below: