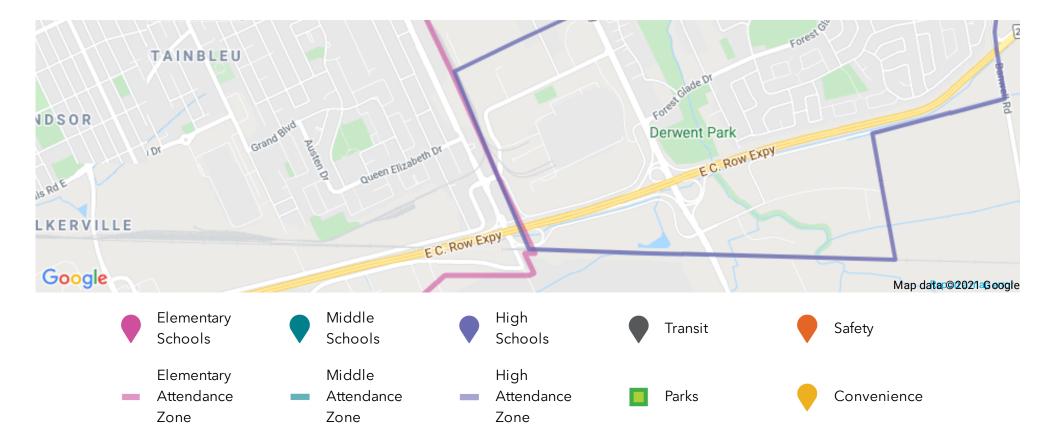

### Riverside SS

about a 18 minute walk - 1.31 KM away

High

8465 Jerome St, Windsor, ON N8S 1W8, Canada

Riverside Secondary School is committed to providing excellence in education by promoting learning experiences and opportunities that encourage all students to reach their full potential and become responsible community members. Riverside takes pride in its community involvement and student leadership. All members of the school community work everyday to live up to our motto, "Rebels are Leaders!"

## The nearest street-level transit stop is Lauzon Parkway at VIA

Tracks 🏚 about a 2 minute walk - 0.14 KM away

http://www.citywindsor.ca...

Every second matters in an emergency, and your neighbourhood is part of a dedicated safety system of emergency agencies including Fire Stations, Police Stations, and Hospitals. See the closest facilities near you below:

### The nearest fire station is Windsor Fire & Rescue Services -Station 7

0.35 KM away

**Address** 1380 Matthew Brady Blvd, Windsor, ON N9C 4E8

http://www.windsorfire.com...

### The nearest police facility is Windsor RCMP

2.72 KM away

http://www.rcmp-grc.gc.ca...

Being close to things you need every day makes life so much easier. See the conveniently located retailers near you below: