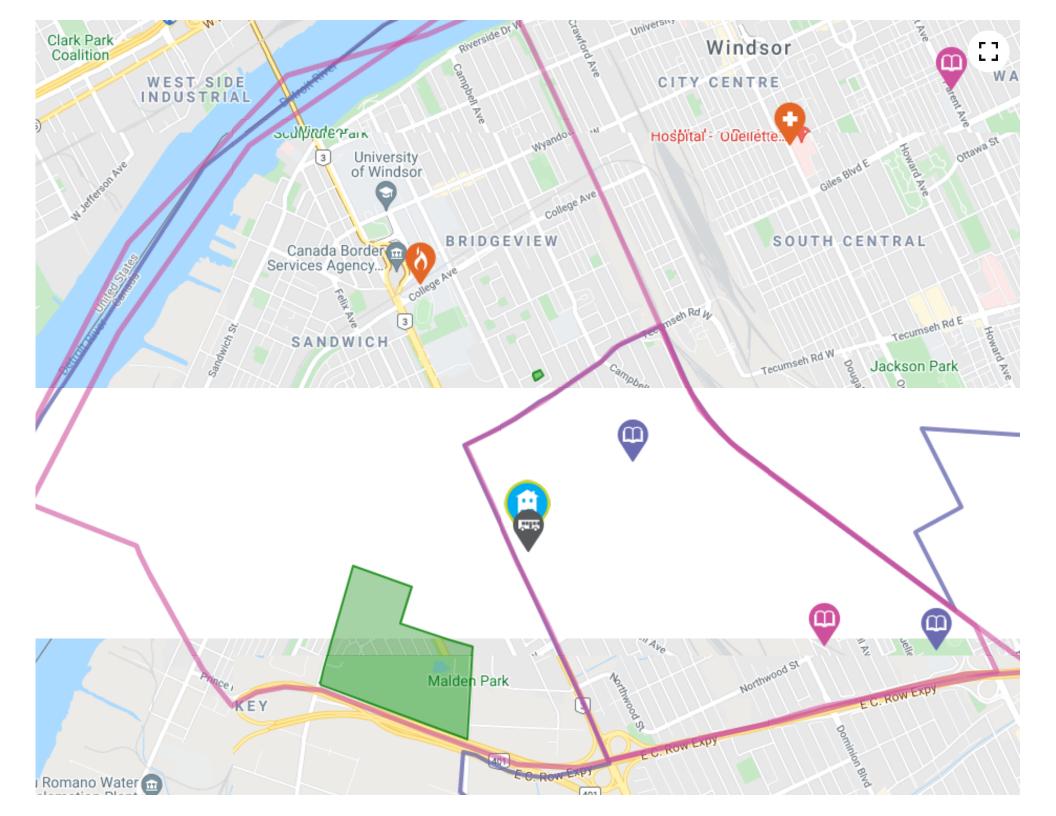

# **PUBLIC SCHOOLS (ASSIGNED)**

Your neighbourhood is part of a community of Public Schools offering Elementary, Middle, and High School programming. See the closest Public Schools near you below:

# **CATHOLIC SCHOOLS (ASSIGNED)**

Your neighbourhood is part of a community of Catholic Schools offering Elementary, Middle, and High School programming. See the closest Catholic Schools near you below: