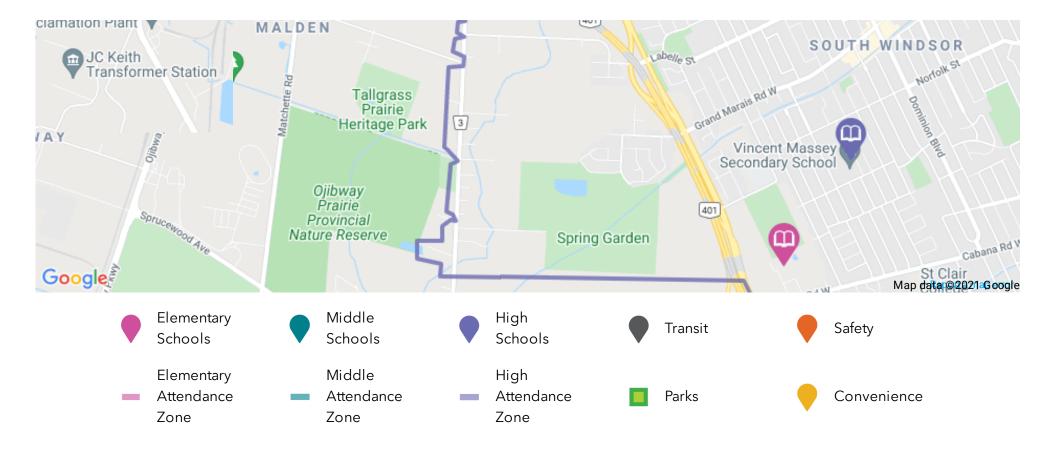

# ÉSC de Lamothe-Cadillac

about a 12 minute walk - 0.9 KM away

High and Middle

1775 Totten St, Windsor, ON N9B 1X4, Canada

High

1800 Liberty St, Windsor, ON N9E 1J2, Canada

At Vincent Massey Secondary School, we are proud of our 1850+ students from diverse backgrounds who strive each day to achieve academic excellence, demonstrate exemplary character, and participate in extra-curricular, athletic and community activities. We are committed to challenging our students to not only excel in school, but to make valuable contributions in their local communities. Our ultimate goal is for all students to succeed in school and in their chosen post-secondary destination -- college, university, the workplace or an apprenticeship.

# **CATHOLIC SCHOOLS (NEARBY)**

Your neighbourhood is part of a community of Catholic Schools offering Elementary, Middle, and High School programming. See the closest Catholic Schools near you below: