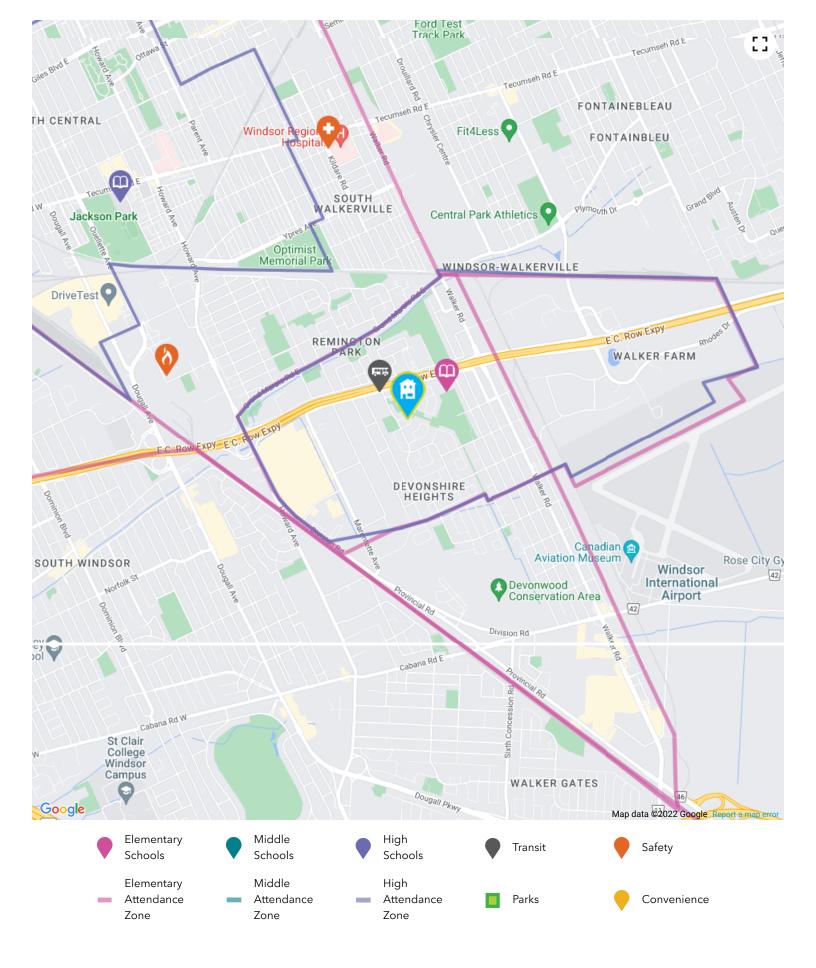

# **PUBLIC SCHOOLS (ASSIGNED)**

Your neighbourhood is part of a community of Public Schools offering Elementary, Middle, and High School programming. See the closest Public Schools near you below:

# 8 PARKS & REC.

Whether you want to sit at a park bench with a good book or use one of the special facilities offered, you'll be happy to know that your neighbourhood is close to many wonderful recreational opportunities. See Parks and Recreation facilities near you below:

# 8.5 TRANSIT

The public transit system can be an easy, cost-effective and efficient way of getting around the city, accessible from your neighbourhood. See the closest Public Transit stops near you below:

# 6 SAFETY

Every second matters in an emergency, and your neighbourhood is part of a dedicated safety system of emergency agencies including Fire Stations, Police Stations, and Hospitals. See the closest facilities near you below:

# CONVENIENCE

Being close to things you need every day makes life so much easier. See the conveniently located retailers near you below: