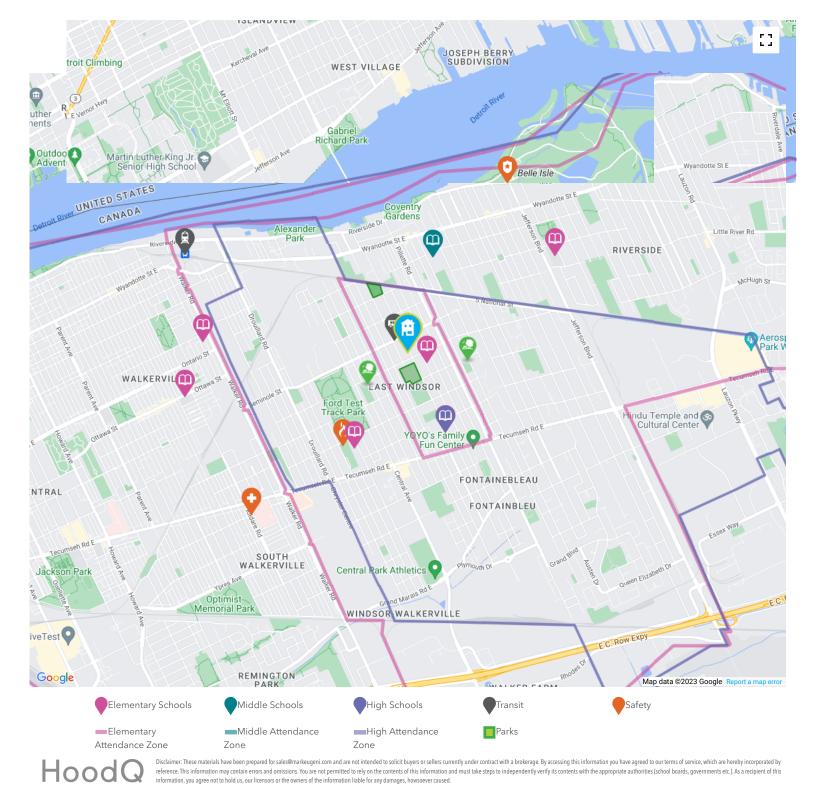

# **PUBLIC SCHOOLS (ASSIGNED)**

Your neighbourhood is part of a community of Public Schools offering Elementary, Middle, and High School programming. See the closest Public Schools near you below:

# **CATHOLIC SCHOOLS (ASSIGNED)**

Your neighbourhood is part of a community of Catholic Schools offering Elementary, Middle, and High School programming. See the closest Catholic Schools near you below:

### **TRANSIT**

The public transit system can be an easy, cost-effective and efficient way of getting around the city, accessible from your neighbourhood. See the closest Public Transit stops near you below:

# **SAFETY**

Every second matters in an emergency, and your neighbourhood is part of a dedicated safety system of emergency agencies including Fire Stations, Police Stations, and Hospitals. See the closest facilities near you below: