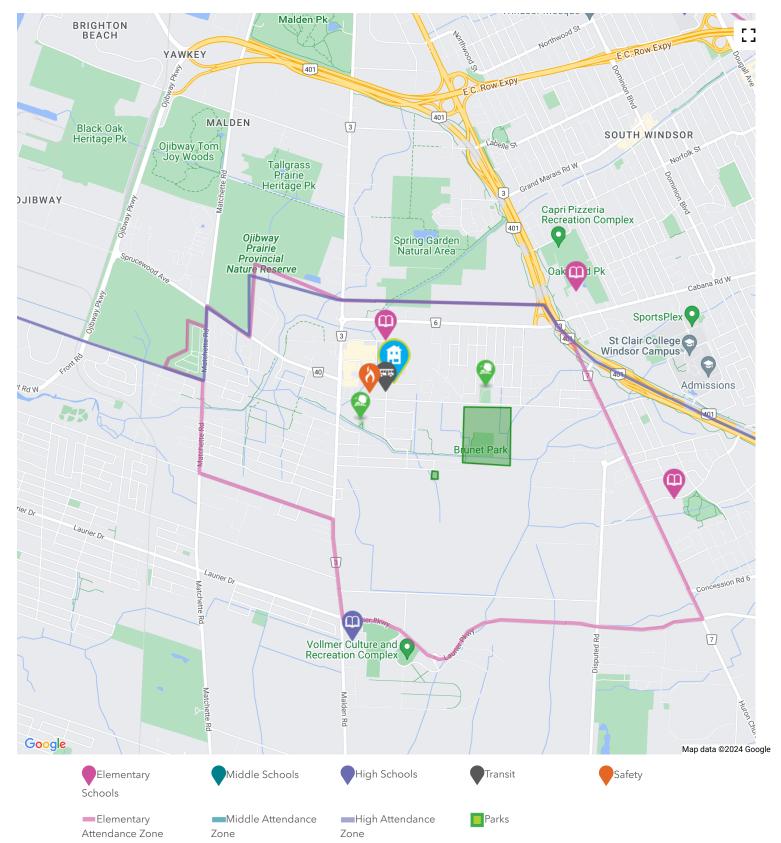

# **PUBLIC SCHOOLS (ASSIGNED)**

Your neighbourhood is part of a community of Public Schools offering Elementary, Middle, and High School programming. See the closest Public Schools near you below:

### Sandwich West PS

about a 6 minute walk - 0.42 KM

Pre-Kindergarten, Kindergarten, Elementary and Middle

2055 Wyoming Ave, LaSalle, ON N9H 1P6, Canada

Sandwich West Public School has a rich history of excellence. We are a school where each student's potential in the Academics, the Arts and Athletics is nurtured and developed. The Sandwich West Public School staff diligently works collaboratively with students, parents and the community to create a positive learning environment where all members of the school community strive to meet their full potential. Sandwich West Public School is a dual track JK - 8 school with rich language instruction in both French and English.

### Sandwich SS

2.5 KM away

High

7050 Malden Rd, LaSalle, ON N9J 2T5, Canada

# **PARKS & REC.**

Whether you want to sit at a park bench with a good book or use one of the special facilities offered, you'll be happy to know that your neighbourhood is close to many wonderful recreational opportunities. See Parks and Recreation facilities near you below:

🚝 Natalie Park 🖍 about a 7 minute walk - 0.5 KM 1895 Westview Park Blvd, LaSalle

1 Playground

http://www.lasalle.ca..

🚝 Brunet Park 📩 about a 9 minute walk - 0.69 KM

6000 Seventh Street

1 Trail, and 1 Picnic Facilities

# TRANSIT

The public transit system can be an easy, cost-effective and efficient way of getting around the city, accessible from your neighbourhood. See the closest Public Transit stops near you below:

## The nearest street-level transit stop is Ellis at Normandy

about a 2 minute walk - 0.12 KM

http://www.citywindsor.ca...

# **SAFETY**

Every second matters in an emergency, and your neighbourhood is part of a dedicated safety system of emergency agencies including Fire Stations, Police Stations, and Hospitals. See the closest facilities near you below: