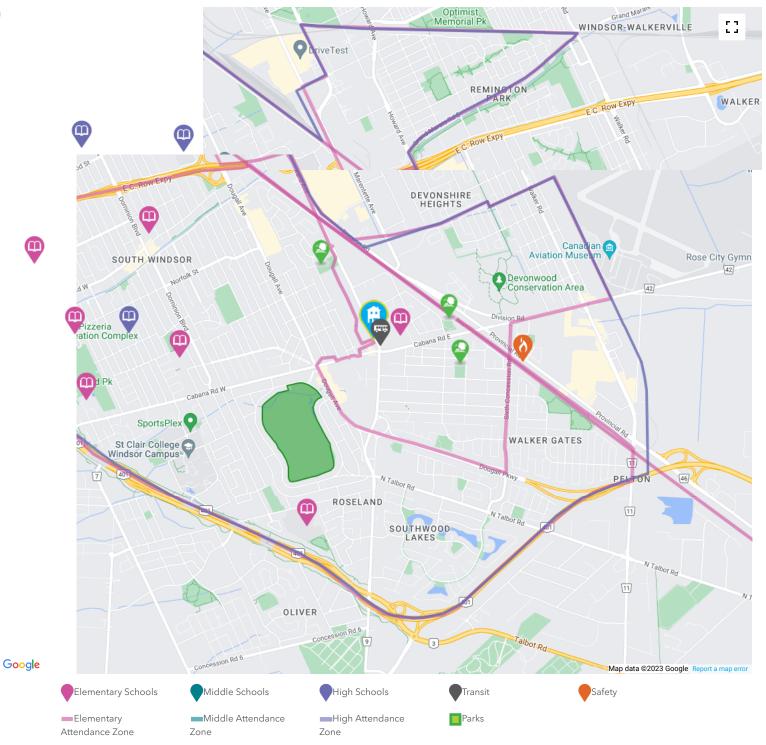

# **PUBLIC SCHOOLS (ASSIGNED)**

Your neighbourhood is part of a community of Public Schools offering Elementary, Middle, and High School programming. See the closest Public Schools near you below:

# **CATHOLIC SCHOOLS (ASSIGNED)**

Your neighbourhood is part of a community of Catholic Schools offering Elementary, Middle, and High School programming. See the closest Catholic Schools near you below:

## **CATHOLIC SCHOOLS (NEARBY)**

Your neighbourhood is part of a community of Catholic Schools offering Elementary, Middle, and High School programming. See the closest Catholic Schools near you below:

#### TRANSIT

The public transit system can be an easy, cost-effective and efficient way of getting around the city, accessible from your neighbourhood. See the closest Public Transit stops near you below:

### SAFETY

Every second matters in an emergency, and your neighbourhood is part of a dedicated safety system of emergency agencies including Fire Stations, Police Stations, and Hospitals. See the closest facilities near you below: