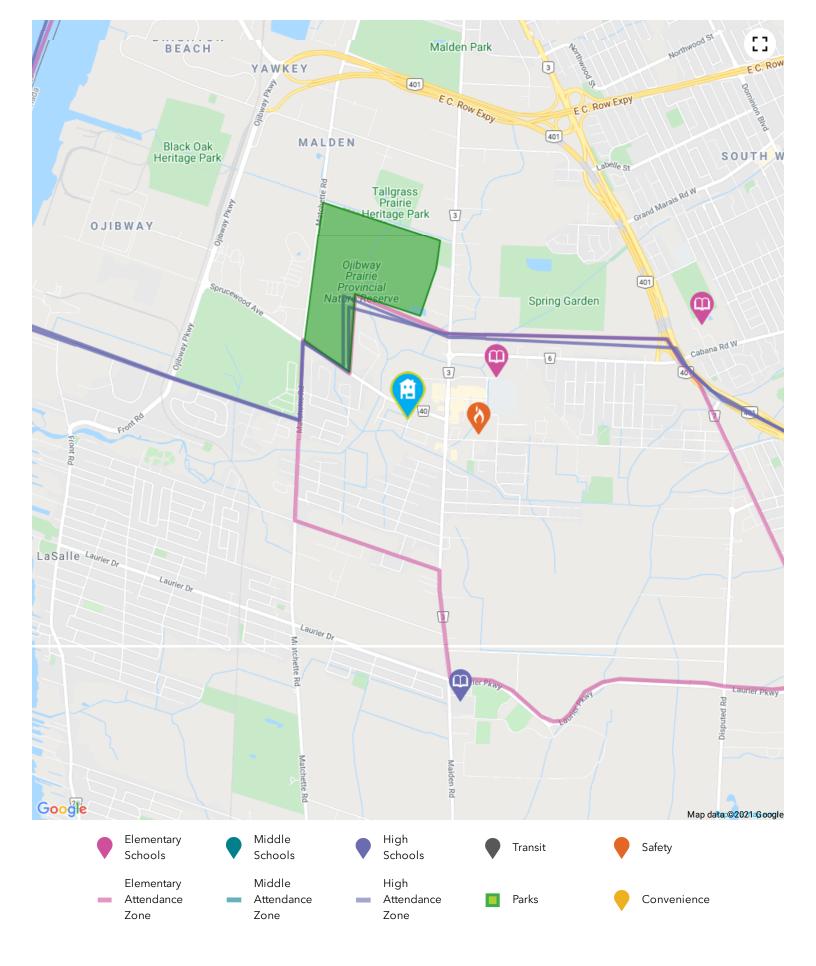

### Sandwich West PS

🖍 about a 12 minute walk - 0.87 KM away

Pre-Kindergarten, Kindergarten, Elementary and Middle

2055 Wyoming Ave, LaSalle, ON N9H 1P6, Canada

Sandwich West Public School has a rich history of excellence. We are a school where each student's potential in the Academics, the Arts and Athletics is nurtured and developed. The Sandwich West Public School staff diligently works collaboratively with students, parents and the community to create a positive learning environment where all members of the school community strive to meet their full potential. Sandwich West Public School is a dual track JK - 8 school with rich language instruction in both French and English.

### Sandwich SS

2.54 KM away

### 🚝 Ojibway Prairie Provincial Nature Reserve 🆍 about a 9 minute walk - 0.66 KM away

5200 Matchette Road, Windsor, Ontario, N9C 4E8

Native prairie, savanna, and an open woodland predominate in this small tract within the municipal boundaries of Windsor. The nature reserve is the largest protected remnant of native prairie in Ontario (it is thought that prairies once covered large sections of Ontario's west and southwest.) Layers of sand, silt, clay and till-many of them laid down 10,000 years ago during the Wisconsinan Ice Age-cover the bedrock here to a depth of about 30 metres. This flat, sandy to silty plain is very wet in the spring and very dry by late summer making it ideal for prairie vegetation. Recognized in the 1970s as an important natural area, Ojibway Prairie was established as a nature reserve in co-operation with the Nature Conservancy of Canada, the Province of Ontario and the City of Windsor. The city operates a municipal park and visitor centre adjacent to the nature reserve. Trails, nature education and heritage appreciation activities take place during the summer months.

### The nearest street-level transit stop is Sprucewood at Newman

🏠 about a 1 minute walk - 0.11 KM away

http://www.citywindsor.ca...

Every second matters in an emergency, and your neighbourhood is part of a dedicated safety system of emergency agencies including Fire Stations, Police Stations, and Hospitals. See the closest facilities near you below:

### The nearest fire station is LaSalle Fire Station

0.64 KM away

| Address | 1900 Normandy St, LaSalle, ON |
|---------|-------------------------------|
|         |                               |

http://www.lasalle.ca...