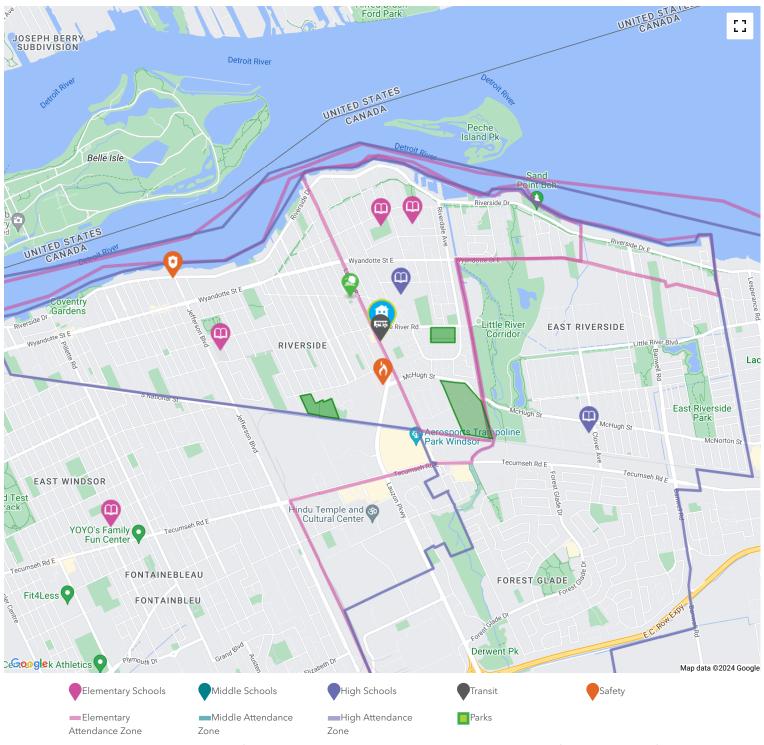

# **PUBLIC SCHOOLS (ASSIGNED)**

Your neighbourhood is part of a community of Public Schools offering Elementary, Middle, and High School programming. See the closest Public Schools near you below:

# M.S. Hetherington PS

about a 17 minute walk - 1.26 KM

Pre-Kindergarten, Kindergarten, Elementary and Middle

8800 Menard St, Windsor, ON N8S 1W4, Canada

M.S. Hetherington Public School is located in the city of Windsor, Ontario and is situated a few blocks from the Detroit River. M.S. Hetherington School was built in 1959 and named after Melvin Sloan Hetherington, who had been principal in what was then the town of Riverside. Since then, two additions have been built and the school now has eighteen classrooms, two portables, a gym and a library. Our present population of approximately 350 students, from Junior Kindergarten to Grade 8, includes 2 Special Education classes. The high quality of the learning environment which exists at Hetherington is made possible by the combined efforts of staff, students, parents and our community.

## Riverside SS

about a 7 minute walk - 0.51 KM

High

8465 Jerome St, Windsor, ON N8S 1W8, Canada

Riverside Secondary School is committed to providing excellence in education by promoting learning experiences and opportunities that encourage all students to reach their full potential and become responsible community members. Riverside takes pride in its community involvement and student leadership. All members of the school community work everyday to live up to our motto, "Rebels are Leaders!"

# **CATHOLIC SCHOOLS (ASSIGNED)**

Your neighbourhood is part of a community of Catholic Schools offering Elementary, Middle, and High School programming. See the closest Catholic Schools near you below:

# St. John Vianney CS

about a 16 minute walk - 1.19 KM

Pre-Kindergarten, Kindergarten, Elementary and Middle

8405 Cedarview St, Windsor, ON N8S 1K9, Canada

At St. John Vianney we support and uphold the direction of the WECDSB and the Ontario government in being committed to improving publicly funded education and achieving positive outcomes for all students. We believe that safe schools are a prerequisite for student success and academic achievement, and we are committed to providing all students with the supports they need to learn, grow and achieve.

# PARKS & REC.

Whether you want to sit at a park bench with a good book or use one of the special facilities offered, you'll be happy to know that your neighbourhood is close to many wonderful recreational opportunities. See Parks and Recreation facilities near you below:

# TRANSIT

The public transit system can be an easy, cost-effective and efficient way of getting around the city, accessible from your neighbourhood. See the closest Public Transit stops near you below:

# SAFETY

Every second matters in an emergency, and your neighbourhood is part of a dedicated safety system of emergency agencies including Fire Stations, Police Stations, and Hospitals. See the closest facilities near you below: