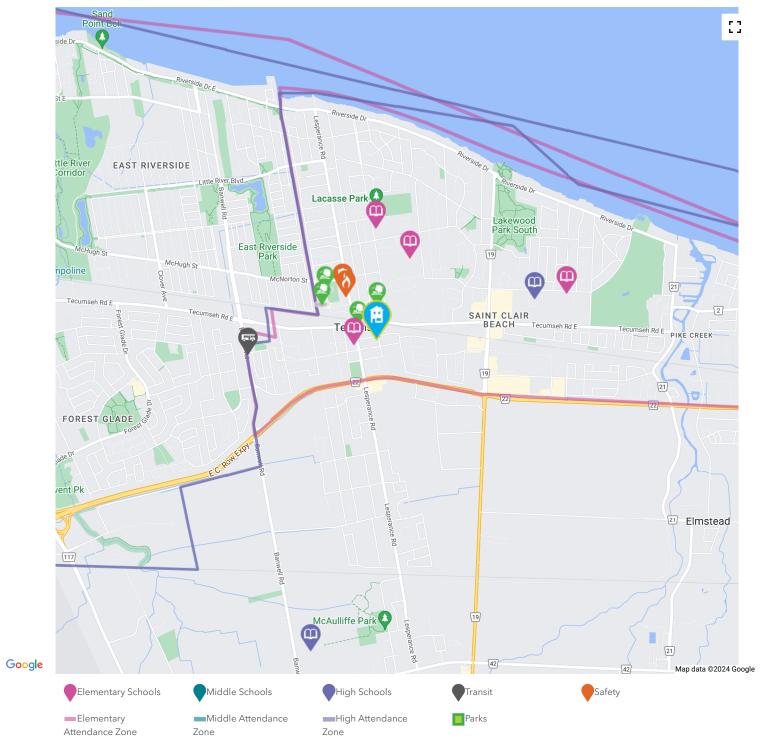

# **PUBLIC SCHOOLS (ASSIGNED)**

Your neighbourhood is part of a community of Public Schools offering Elementary, Middle, and High School programming. See the closest Public Schools near you below:

# **CATHOLIC SCHOOLS (ASSIGNED)**

Your neighbourhood is part of a community of Catholic Schools offering Elementary, Middle, and High School programming. See the closest Catholic Schools near you below:

## **PARKS & REC.**

Whether you want to sit at a park bench with a good book or use one of the special facilities offered, you'll be happy to know that your neighbourhood is close to many wonderful recreational opportunities. See Parks and Recreation facilities near you below:

## TRANSIT

The public transit system can be an easy, cost-effective and efficient way of getting around the city, accessible from your neighbourhood. See the closest Public Transit stops near you below:

## **SAFETY**

Every second matters in an emergency, and your neighbourhood is part of a dedicated safety system of emergency agencies including Fire Stations, Police Stations, and Hospitals. See the closest facilities near you below: