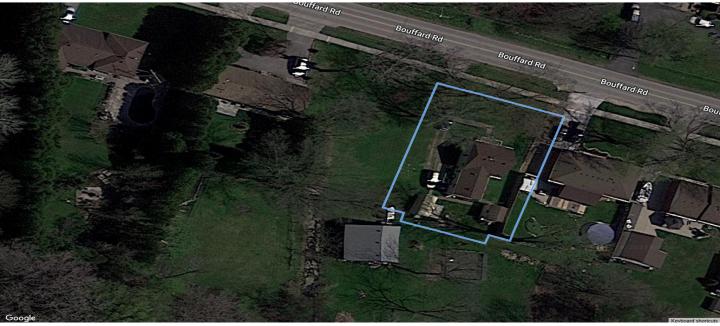

#### Lot Size

Area: 10742.37 sq.ft (0.247 ac)

Perimeter: 423.23 ft.

Measurements: 7.53ft. x 15.06ft. x 7.53ft. x 60.24ft. x 7.53ft. x 15.06ft.

x 113.95ft. x 90.36ft. x 106.42ft.

Lot Measurement Accuracy: LOW