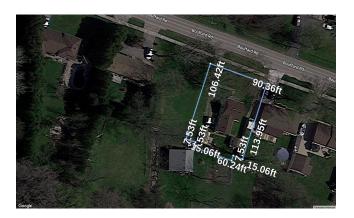

#### Lot Size

Area: 10742.37 sq.ft (0.247 ac)

Perimeter: 423.23 ft.

Measurements: 7.53ft. x 15.06ft. x 7.53ft. x 60.24ft. x 7.53ft. x 15.06ft.

x 113.95ft. x 90.36ft. x 106.42ft.

Lot Measurement Accuracy: LOW