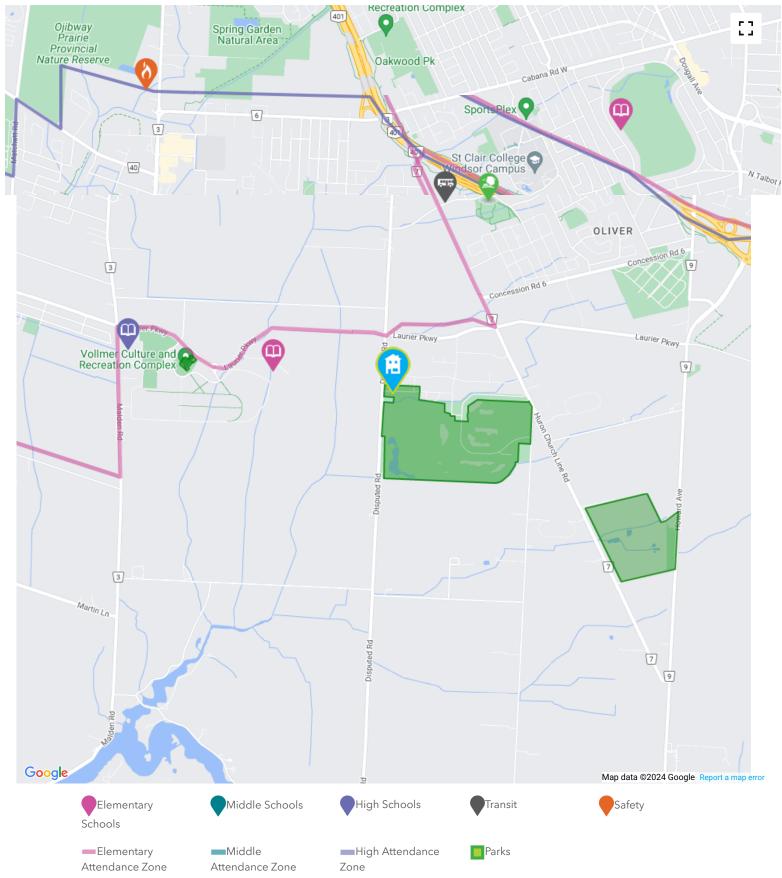

# **PUBLIC SCHOOLS (ASSIGNED)**

Your neighbourhood is part of a community of Public Schools offering Elementary, Middle, and High School programming. See the closest Public Schools near you below:

# **CATHOLIC SCHOOLS (ASSIGNED)**

Your neighbourhood is part of a community of Catholic Schools offering Elementary, Middle, and High School programming. See the closest Catholic Schools near you below:

# PARKS & REC.

Whether you want to sit at a park bench with a good book or use one of the special facilities offered, you'll be happy to know that your neighbourhood is close to many wonderful recreational opportunities. See Parks and Recreation facilities near you below:

# TRANSIT

The public transit system can be an easy, cost-effective and efficient way of getting around the city, accessible from your neighbourhood. See the closest Public Transit stops near you below:

# SAFETY

Every second matters in an emergency, and your neighbourhood is part of a dedicated safety system of emergency agencies including Fire Stations, Police Stations, and Hospitals. See the closest facilities near you below: